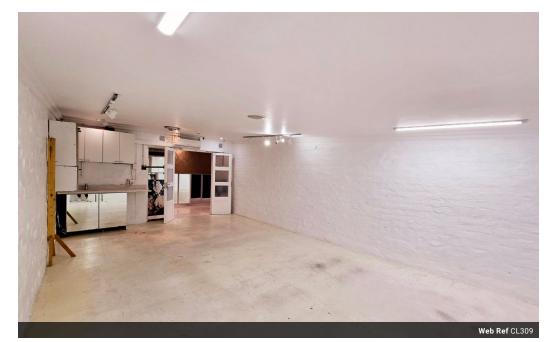

## Looking for the perfect location to grow your business? This 31m<sup>2</sup> commercial unit is situated in the

Looking for the perfect location to grow your business? This 31m² commercial unit is situated in the highly sought-after \*\*Soet Emporium\*\*, right in the heart of Durbanville.

### Key Features:

- Availability: 1st February 2025.- Rental Price: R7,650 per month (excluding VAT)
- Deposit: R18,000
- Size: 31m<sup>2</sup>
- Prestigious location with excellent foot traffic
- Surrounded by boutique shops, cafes, and professional businesses
- Modern, vibrant atmosphere in a thriving commercial hub

# Features

Commercial Zonina

Sizes

Floor Size 31m<sup>2</sup>