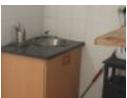

141m<sup>2</sup>

The property offers the following features:

- A front office with laminated flooring, Aluminium door and window, burglar bars and blinds.
- Two staff toilets.
- A small, tiled kitchen with a geyser, cupboards, and a small, tiled storage room.
- A workshop with a roller door, cement floor, high ceiling, and sky light.