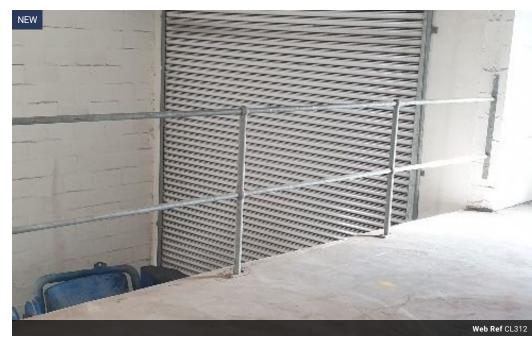

141m<sup>2</sup>

The property offers the following features:

- A front office with laminated flooring, Aluminium door and window, burglar bars and blinds.
- Two staff toilets.
- A small, tiled kitchen with a geyser, cupboards, and a small, tiled storage room.
- A workshop with a roller door, cement floor, high ceiling, and sky light.