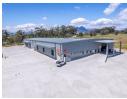

# **Growth Corner**

Warehouse (1) From R85 per m<sup>2</sup> Size from 1,509m<sup>2</sup> to 1,509m<sup>2</sup>

### Warehouse for rent in Agri-hub

PRICES PER SQUARE METER!

 $\ \ \, \text{Growth Corner is a new Agri-Hub in Joostenberg vlakte, just off the N1 of framp to Stellenbosch.}$ 

Looking for a spacious and versatile warehouse for your Agri-related business needs? Look no further! This warehouse offers 1509 square meters of space at an affordable R85 per square meter. But that's not all! There are 2 toilets and a dedicated office space in the building.