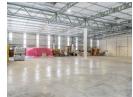

### Warehouse for rent in Agri-hub

PRICES PER SQUARE METER!

 $\ \ \, \text{Growth Corner is a new Agri-Hub in Joostenberg vlakte, just off the N1 of framp to Stellenbosch.}$ 

Looking for a spacious and versatile warehouse for your Agri-related business needs? Look no further! This warehouse offers 1509 square meters of space at an affordable R85 per square meter. But that's not all! There are 2 toilets and a dedicated office space in the building.