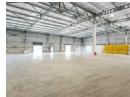

# **Growth Corner**

Warehouse (1) From R85 per m<sup>2</sup> Size from 1,509m<sup>2</sup> to 1,509m<sup>2</sup>

### Warehouse for rent in Agri-hub

PRICES PER SQUARE METER!

 $\ \ \, \text{Growth Corner is a new Agri-Hub in Joostenberg vlakte, just off the N1 of framp to Stellenbosch.}$ 

Looking for a spacious and versatile warehouse for your Agri-related business needs? Look no further! This warehouse offers 1509 square meters of space at an affordable R85 per square meter. But that's not all! There are 2 toilets and a dedicated office space in the building.