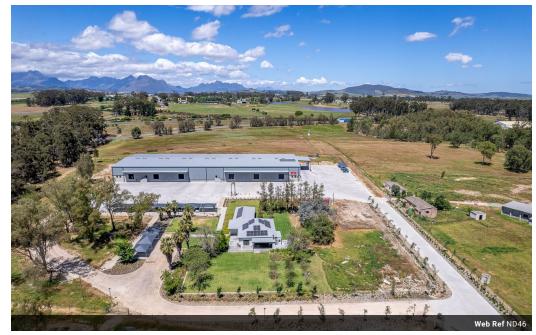

# **Growth Corner**

Warehouse (1) From R85 per m<sup>2</sup> Size from 1,509m<sup>2</sup> to 1,509m<sup>2</sup>

### Warehouse for rent in Agri-hub

PRICES PER SQUARE METER!

 $\ \ \, \text{Growth Corner is a new Agri-Hub in Joostenberg vlakte, just off the N1 of framp to Stellenbosch.}$ 

Looking for a spacious and versatile warehouse for your Agri-related business needs? Look no further! This warehouse offers 1509 square meters of space at an affordable R85 per square meter. But that's not all! There are 2 toilets and a dedicated office space in the building.

Discover this convenient location off the N1, and centrally located near Klipheuwel, Stellenbosch, Paarl, Cape Town & Durbanville. Growth Corner offers quick and easy access in any direction!