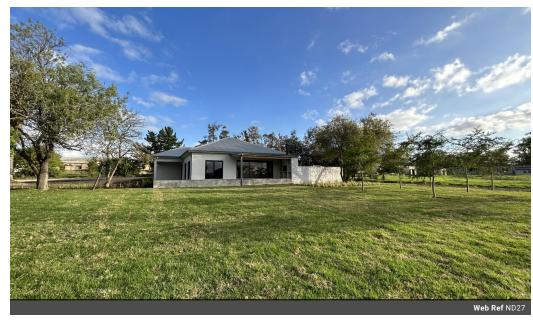

## MODERN, ECO-FRIENDLY & EXCELLENT LOCATION

Growth Corner Agri-Hub is centrally located just off the N1 at the Stellenbosch/Klipheuwel turn-off, between Joostenberg Vlakte and Stellenbosch. This exciting space was developed with eco-efficiency in mind. The building offers motion sensor lights, rainwater harvesting, and the option to add solar panels for long-term leases.

This agri-land & office space to let will perfectly suite the needs of an agri-business.

The existing office space includes:

- 9 offices (each with its own air-conditioner)
- 1 board room, including a TV port & cupboard space and stacker doors leading to the outside patio
- 1 meeting room 15 parking...