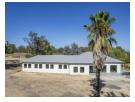

This agri-land & office space to let will perfectly suite the needs of an agri-business.

The existing office space includes:

- 9 offices (each with its own air-conditioner)
- 1 board room, including a TV port & cupboard space and stacker doors leading to the outside patio
- 1 meeting room 15 parking...