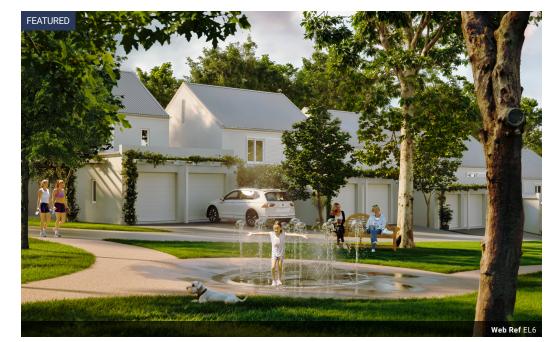

## Le Ruh

**Townhouses (48)** From R3,000,000 Size from 129m² to 176m²

## Live Fully, Live Boldly, Live Le Ruh.

Discover Le Ruh Security Estate, an exceptional new development soon to make its home in Durbanville. The estate will be situated in the ever popular suburb of Durbanville, Vierlanden, which boasts quiet streets, large green parks, walking trails and close access to Stellenbosch & Paarl winelands.

With scenic views and peaceful outdoor spaces, Le Ruh Security Estate offers a serene escape from the hustle and bustle of city life....

## Features

- ✓ 24-Hour Manned Security
- ✔ Pet-Friendly

- ✓ Secure Perimetre Fencing
- ✓ Conveniently Located