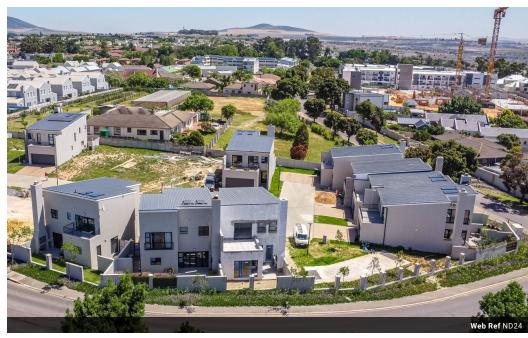

# Oribi Ridge

**Houses (9)** From R3,169,160 Size from 153m² to 196m²

### Contemporary Homes Offering Serenity in the Suburbs

Oribi Ridge is a boutique estate, featuring excellent security and the most ideal suburban location in the Northern Suburbs of Cape Town.

The estate comprises of only 20 modern, double-storey homes, ensuring a close-knit community feel. With only 9 plot-and-plan homes still on offer, there are 7 unit types to choose from, allowing buyers to select the type that best suites their needs. Plans include 3 or 4 bedroom, 3 bathrooms, and 2 garages.

Spacious, modern, and top-quality finishes are just a few of the words used to describe the look & feel of these newly built homes. The estate boasts a serene suburban setting, with the...