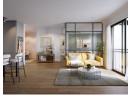

Lithops offers modern and stylish 2-bedroom and 1,5 bedroom apartments, with vinyl flooring and quality finishes throughout, including 2 interior mood boards to choose form. The apartments consist of a fully fitted kitchen, a Bosch fridge-freezer, bar seating for 2 people, a spacious...

### Features

- ✓ On campus location
- ✓ Secure basement parking
- Braai facilities

- ✓ 24-hour access control
- Quality finishes