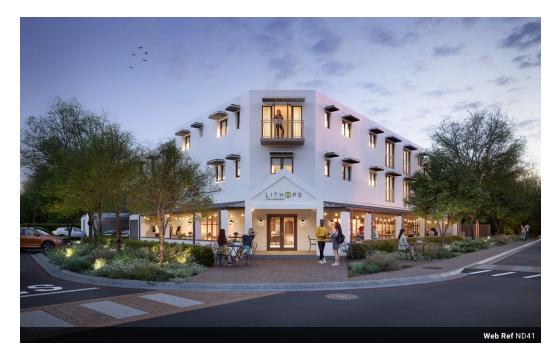

# INVEST NOW | STELLENBOSCH UNIVERSITY CAMPUS

#### SOLD OUT!

Lithops, a brand new, luxury apartment building in Stellenbosch, is ideally located right opposite the Engineering Faculty of Stellenbosch University. As ideal student accommodation, residents will enjoy safety and convenience, with classes, restaurants, cafes, and other essential amenities all within a short walking distance from home.

Lithops offers modern and stylish 2-bedroom and 1,5 bedroom apartments, with vinyl flooring and quality finishes throughout, including 2 interior mood boards to choose form. The apartments consist of a fully fitted kitchen, a Bosch fridge-freezer, bar seating for 2 people, a spacious...