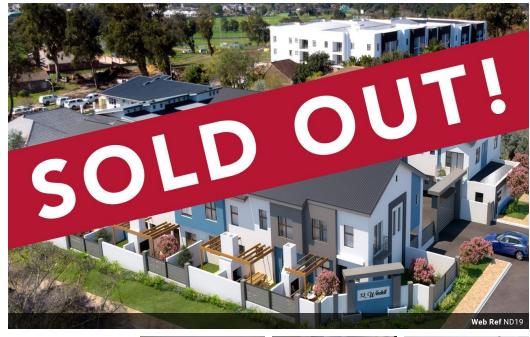

### Modern Living in Durbanville Central

SOLD OUT!

12 Windell is a new residential development in Durbanville central, and offers 14 townhouses, located perfectly on the corner of Windell and Hafele street.

Prices of this property development starts from R2 299 000 to R2 500 000, each townhouse boasts 3 spacious bedrooms, a family bathroom, an en-suite, and a guest loo, a garage and extra parking for guests, as well as superb finishes throughout this home.

Sizes of these lovely homes range between 123 sqm to 129 sqm, and includes spacious and open-planned living, dining and kitchen space, as well as a braai patio and intimate, easy to maintain, garden.

This...