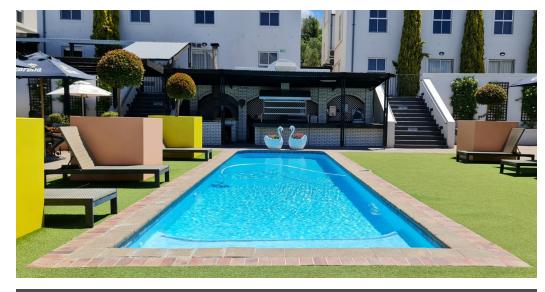

The unit is a fully furnished, single-level, 1-bedroom, 1-bathroom space with an open-plan lounge and kitchenette for your convenience.

Protea Hotel offers various amenities, including the Buonvino Restaurant, an outdoor pool terrace, bars, laundry, dry cleaning services, and complimentary Wi-Fi. Additionally, you can...

## Features

| Interior     |    | Exterior            |       | Sizes      |      |
|--------------|----|---------------------|-------|------------|------|
| Bedrooms     | 1  | Carports / Parkings | 1     | Floor Size | 36m² |
| Bathrooms    | 1  | Security            | No    |            |      |
| Kitchens     | 1  | Pool                | Yes   |            |      |
| Recep. Rooms | 1  | Views               | False |            |      |
| Furnished    | No |                     |       |            |      |