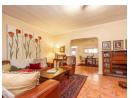

## Property Features:

- \* 3 generously sized bedrooms, all fitting Queen-size beds \* 2 modern bathrooms

- \* Open-plan lounge and dining room \* Braai room with a high ceiling, ideal for entertaining \* Spacious kitchen with a breakfast nook that seats 6
- \* 3 garages, with additional parking for 2 vehicles
- \* Enclosed front stoep and a cozy sunroom at the back
- \* Outdoor braai pit for summer nights
- \* Electric gate with intercom system, along with burglar bars and security gates for added...