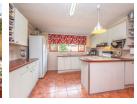

## Property Features:

- \* 3 generously sized bedrooms, all fitting Queen-size beds \* 2 modern bathrooms

- \* Open-plan lounge and dining room \* Braai room with a high ceiling, ideal for entertaining \* Spacious kitchen with a breakfast nook that seats 6
- \* 3 garages, with additional parking for 2 vehicles
- \* Enclosed front stoep and a cozy sunroom at the back
- \* Outdoor braai pit for summer nights
- \* Electric gate with intercom system, along with burglar bars and security gates for added...