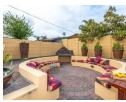

## Property Features:

- \* 3 generously sized bedrooms, all fitting Queen-size beds \* 2 modern bathrooms

- \* Open-plan lounge and dining room \* Braai room with a high ceiling, ideal for entertaining \* Spacious kitchen with a breakfast nook that seats 6
- \* 3 garages, with additional parking for 2 vehicles
- \* Enclosed front stoep and a cozy sunroom at the back
- \* Outdoor braai pit for summer nights
- \* Electric gate with intercom system, along with burglar bars and security gates for added...