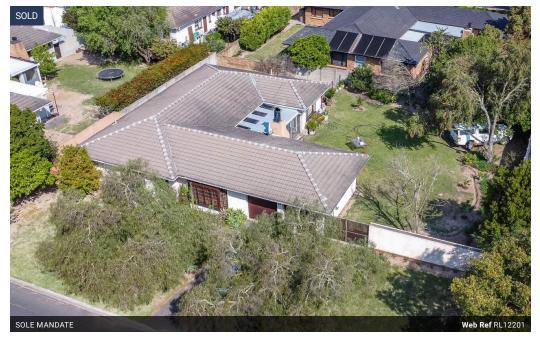

## SPACIOUS 4-BEDROOM HOME WITH LARGE PLOT

Sole Mandate! Walk to Gene Louw Primary and Stellenberg High.

**a** 2

Spacious low-key family home with 4 proper open plan living areas.

Open Plan Kitchen with Scullery.

## Features

| Pets Allowed | Yes |          |       |            |                     |
|--------------|-----|----------|-------|------------|---------------------|
| Interior     |     | Exterior |       | Sizes      |                     |
| Bedrooms     | 4   | Garages  | 2     | Floor Size | 241m <sup>2</sup>   |
| Bathrooms    | 2   | Security | Yes   | Land Size  | 1,054m <sup>2</sup> |
| Kitchens     | 1   | Pool     | No    |            |                     |
| Recep. Rooms | 4   | Views    | False |            |                     |
| Furnished    | No  |          |       |            |                     |