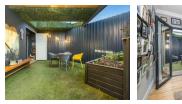

Separate Apartment: Enjoy privacy in a spacious flatlet above the garage, featuring a wheelchair-friendly ramp, large covered patio, open-plan living, and a large en-suite bedroom.

Main House: Step into large, airy living areas that offer a warm and cozy atmosphere. The main floor includes:

- A versatile study/5th bedroom and guest toilet.
- A large lounge with a built-in fireplace and stacking doors that open to the garden.
  A second family room also with stacking doors with access to a covered patio, perfect for entertaining.
- A second family room also with stacking doors with access to a covered patio, perfect for entertaining A braai room adjacent to the dining area and kitchen, ideally located by the pool.
- A braan room adjacent to the dining area and r
   A cozy lounge off the kitchen with a...