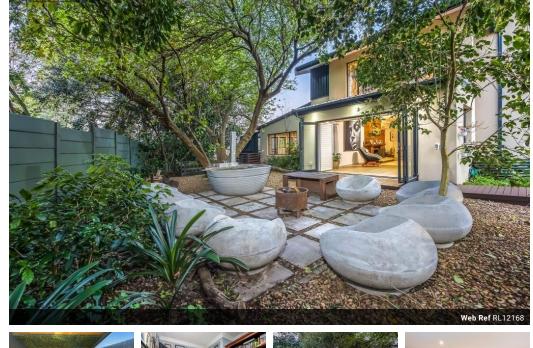

## Ideal Dual Living Home in Aurora

🚽 3.5 🛛 😭 6

Discover this exceptional dual living home set on a generous 2,684 square meter plot in the desirable Aurora neighbourhood, close to amenities and top-rated schools. Key Features:

Separate Apartment: Enjoy privacy in a spacious flatlet above the garage, featuring a wheelchair-friendly ramp, large covered patio, open-plan living, and a large en-suite bedroom.

Main House: Step into large, airy living areas that offer a warm and cozy atmosphere. The main floor includes:

- A versatile study/5th bedroom and guest toilet.
- A large lounge with a built-in fireplace and stacking doors that open to the garden.
  A second family room also with stacking doors with access to a covered patio, perfect for entertaining.
- A second family room also with stacking doors with access to a covered patio, perfect for entertaining A braai room adjacent to the dining area and kitchen, ideally located by the pool.
- A braan room adjacent to the dining area and r
   A cozy lounge off the kitchen with a...