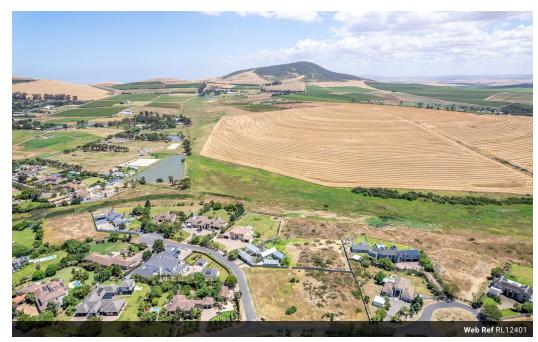

## Prime Vacant Land with Unmatched Views in D'urbanvale

Nestled in the heart of D'urbanvale, this exceptional piece of land offers complete privacy and breathtaking, uninterrupted views over the renowned Meerendal Wine Estate. Surrounded by nature and set in one of the most tranquil locations, this is one of the last two gentleman's plots of this size available in the area—an opportunity not to be missed!

Located near top-tier schools like Reddam and Reddam House, this land is perfect for families looking to build their dream home in a peaceful yet well-connected setting. The area enjoys heritage protection, ensuring the beauty and serenity of your surroundings remain untouched.

The land has been professionally tested and is certified as excellent for building—fully prepared and ready for construction. If privacy, prestige, and panoramic views are what you seek, look no...