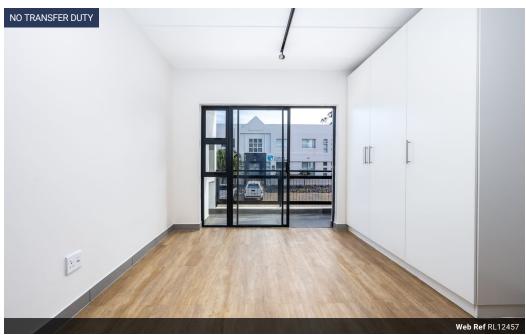

## Stunning studio with amazing light & balcony space

NO TRANSFER DUTY PAYABLE: The Sale Price is VAT INCLUSIVE - SOLD DIRECTLY FROM DEVELOPER!

Welcome to this brand-new, exclusive studio apartment in the centre of Durbanville. It features minimalist modern finishes throughout, including a private balcony.

This apartment is situated on the third floor. It includes a sun-filled bedroom space fitted with built-in cupboards that lead to the private balcony. The open-plan kitchen is fitted with granite counters and finger grip, soft-closing cupboards, a built-in convection oven, a ceramic hob, and an extractor fan.

The bathroom is equipped with beautiful sanitary ware, a wall-hung toilet with a flush cistern, a wall-hung basin unit, and a shower.

1 Yes

No

False

The entire complex is secure with access control, ensuring enhanced security solutions. All units are supplied with a central heating ...