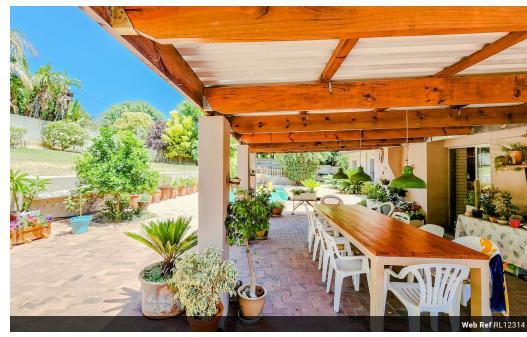

## EASY-LIVING FAMILY HOME

Mini Show House: Thursday 6 March 2025 from 17:30 - 18:30

 $Spacious\ 317m^2\ open-plan\ family\ home\ on\ a\ 1,401m^2\ plot\ in\ the\ heart\ of\ the\ popular\ Eversdal\ neighborhood.$ 

Designed for practical living and effortless entertaining, featuring an indoor braai, a fireplace, and a covered patio leading to a sparkling pool.

3 North-facing Bedrooms & 3 Bathrooms

PLUS: Study / Bedroom 4

Built In Bar linen cupboard Entrance Hall Scullery Covered Patio Visitors Parking