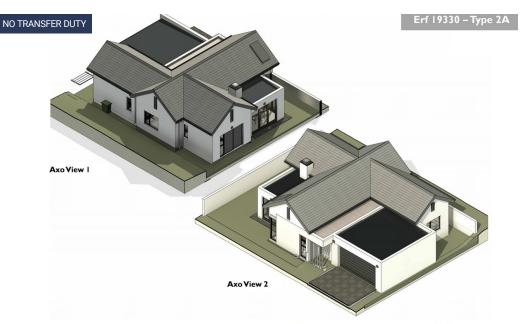

# Modern 3-Bedroom Single-Level Home in Graanendal, Durbanville - No Transfer Duty!

Phase 2 Now Available - Secure Your Dream Home Today!

2.5 😭 2

Experience secure and stylish living in Graanendal Security Estate, where you can own a brand-new home with no transfer duty!

This elegantly designed single-level home features open-plan living areas, a stylish modern kitchen, a dedicated braai room, and a beautifully landscaped garden. It boasts three spacious bedrooms, with the main bedroom offering an en-suite bathroom with a shower, while the other.

### Features

| Pets Allowed | Yes |          |       |            |                   |
|--------------|-----|----------|-------|------------|-------------------|
| Interior     |     | Exterior |       | Sizes      |                   |
| Bedrooms     | 3   | Garages  | 2     | Floor Size | 181m <sup>2</sup> |
| Bathrooms    | 2.5 | Security | Yes   | Land Size  | 307m <sup>2</sup> |
| Kitchens     | 1   | Pool     | No    |            |                   |
| Recep. Rooms | 3   | Views    | False |            |                   |
| Furnished    | No  |          |       |            |                   |