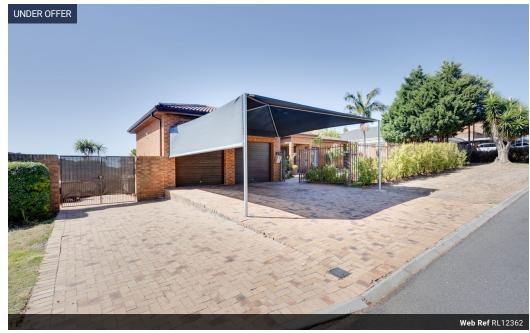

# Nestled in the heart of The Crest

This charming single-story facebrick home offers the perfect balance of comfort, space, and convenience. Designed with both functionality and relaxation in mind, the property boasts a spacious front and back garden, creating a serene outdoor environment for families to enjoy.

### **Features**

| Pets Allowed | Yes |          |       |            |       |
|--------------|-----|----------|-------|------------|-------|
| Interior     |     | Exterior |       | Sizes      |       |
| Bedrooms     | 3   | Garages  | 2     | Floor Size | 224m² |
| Bathrooms    | 2   | Security | Yes   | Land Size  | 904m² |
| Kitchens     | 1   | Pool     | Yes   |            |       |
| Recep. Rooms | 2   | Views    | False |            |       |
| Studies      | 1   |          |       |            |       |
| Furnished    | No  |          |       |            |       |