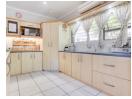

Stepping inside, you are welcomed by a warm and inviting entrance hall that leads into an expansive open-plan living space. The kitchen seamlessly flows into the living and dining area, where an indoor braai and built-in bar create the ideal setting for entertaining guests. Double sliding doors extend the living space onto a generous patio, overlooking the swimming pool and back garden. A Wendy house provides additional storage.