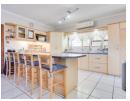

Stepping inside, you are welcomed by a warm and inviting entrance hall that leads into an expansive open-plan living space. The kitchen seamlessly flows into the living and dining area, where an indoor braai and built-in bar create the ideal setting for entertaining guests. Double sliding doors extend the living space onto a generous patio, overlooking the swimming pool and back garden. A Wendy house provides additional storage.