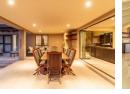

#### Features

| Pets Allowed | Yes |                     |      |            |                     |
|--------------|-----|---------------------|------|------------|---------------------|
| Interior     |     | Exterior            |      | Sizes      |                     |
| Bedrooms     | 5   | Garages             | 2    | Floor Size | 522m <sup>2</sup>   |
| Bathrooms    | 4   | Carports / Parkings | 2    | Land Size  | 1,005m <sup>2</sup> |
| Kitchens     | 1   | Security            | Yes  |            |                     |
| Recep. Rooms | 4   | Pool                | Yes  |            |                     |
| Studies      | 2   | Views               | True |            |                     |
| Furnished    | No  |                     |      |            |                     |

#### Extras

Fiber Optic Cabling Aluminium Window Entrance Hall Security Estate Geysers Heat Pump