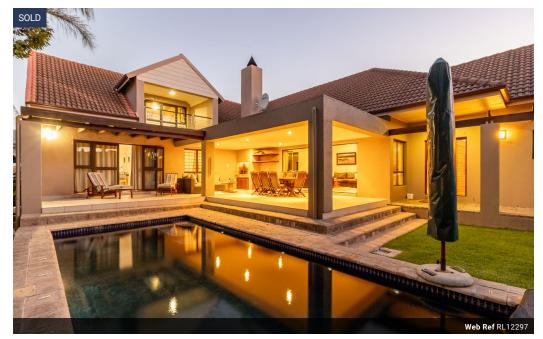

### Fig Tree - Secure Estate Living

Where else are you going to find a 522m<sup>2</sup> house on a 1005m<sup>2</sup> plot in a manned security estate at this price?

SPACIOUS -SPACIOUS -SPACIOUS !

North-facing Living .

Brilliant Location.

A unique once in a lifetime opportunity you dare not miss!

**a** 2

#### Features

| Pets Allowed | Yes |                     |      |            |                     |
|--------------|-----|---------------------|------|------------|---------------------|
| Interior     |     | Exterior            |      | Sizes      |                     |
| Bedrooms     | 5   | Garages             | 2    | Floor Size | 522m <sup>2</sup>   |
| Bathrooms    | 4   | Carports / Parkings | 2    | Land Size  | 1,005m <sup>2</sup> |
| Kitchens     | 1   | Security            | Yes  |            |                     |
| Recep. Rooms | 4   | Pool                | Yes  |            |                     |
| Studies      | 2   | Views               | True |            |                     |
| Furnished    | No  |                     |      |            |                     |