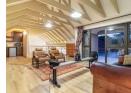

#### Features

| Pets Allowed | Yes |                     |      |            |                     |
|--------------|-----|---------------------|------|------------|---------------------|
| Interior     |     | Exterior            |      | Sizes      |                     |
| Bedrooms     | 5   | Garages             | 2    | Floor Size | 522m <sup>2</sup>   |
| Bathrooms    | 4   | Carports / Parkings | 2    | Land Size  | 1,005m <sup>2</sup> |
| Kitchens     | 1   | Security            | Yes  |            |                     |
| Recep. Rooms | 4   | Pool                | Yes  |            |                     |
| Studies      | 2   | Views               | True |            |                     |
| Furnished    | No  |                     |      |            |                     |

#### Extras

Fiber Optic Cabling Aluminium Window Entrance Hall Security Estate Geysers Heat Pump