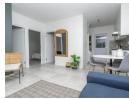

The apartment offers 2-bedrooms, both with built-in cupboards, and a full bathroom, including a bath, shower, loo, and basin. The kitchen has all the bells and whistles, including an oven, stove, and dishwasher connect. The open-plan lounge leads out to an intimate garden through sliding doors.