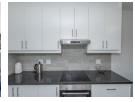

The apartment offers 2-bedrooms, both with built-in cupboards, and a full bathroom, including a bath, shower, loo, and basin. The kitchen has all the bells and whistles, including an oven, stove, and dishwasher connect. The open-plan lounge leads out to an intimate garden through sliding doors.