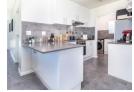

This home boasts 3 bedrooms, all including built-in cupboards, 1 full family bathroom, and an en-suite with a shower, toilet, and double vanity. The open-plan concept allows the living areas to flow seamlessly from the fitted, modern kitchen to the cosy lounge and dining room. The dining room leads out to a covered braai patio, allowing the opportunity to entertain all year round!