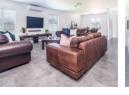

This home boasts 3 bedrooms, all including built-in cupboards, 1 full family bathroom, and an en-suite with a shower, toilet, and double vanity. The open-plan concept allows the living areas to flow seamlessly from the fitted, modern kitchen to the cosy lounge and dining room. The dining room leads out to a covered braai patio, allowing the opportunity to entertain all year round!