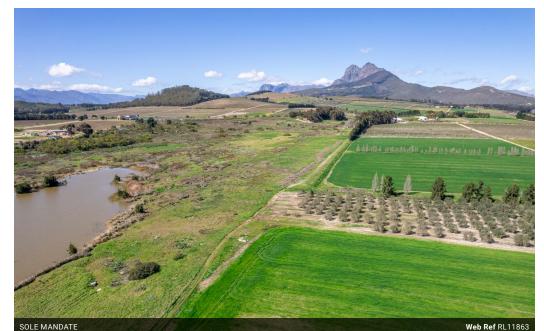

## Perfectly located plot with architectural plan & great views

PURCHASE PRICE IS VAT INCLUSIVE

Sole Mandate. This unique opportunity is situated in Mount Vernon Residential Estate in Klapmuts, boasting magnificent views of the Drakenstein Mountains and Paarl Rock.

Located in the heart of the Cape Winelands just outside of Klapmuts, Mount Vernon offers an exclusive opportunity in this first phase with a resale plot and a stylish, modern architectural plan designed specifically for this plot - as a bonus!

Owning a piece of this remarkable landscape is truly priceless. Don't miss out on this exceptional opportunity to be part of this very popular and exciting development.

Mount Vernon Residential Estate is a brand-new development in the picturesque Stellenbosch Winelands, offering buyers a sound investment. Surrounded by natural dams, endless vineyards, and beautiful mountain views, this...