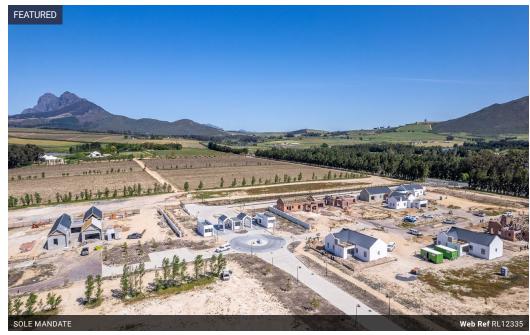

# Vacant Plot in Mount Vernon Estate

Seize the opportunity to own a prime 860m² vacant plot in the esteemed Mount Vernon Residential Estate, nestled in the heart of the Stellenbosch Winelands in Klapmuts. This exclusive plot offers you the chance to design and build your dream home amidst the serene beauty of the Cape Winelands.

## Estate Highlights

Mount Vernon Residential Estate is surrounded by natural beauty, with renowned wine farms, tranquil dams, and endless vineyards providing a picturesque setting. Breathtaking mountain views complete the tranquil atmosphere, making it an ideal place to call home. Residents will also enjoy a range of planned amenities, including a clubhouse, lap pool, padel court, gym, and secure walking and jogging trails—perfect for promoting an active and healthy lifestyle.