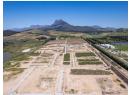

## Beautiful well positioned 835 sqm plot in a desirable, quiet road in Mount Vernon Estate

Sole Mandate! Vacant Plot in Mount Vernon Estate - A Rare Opportunity

Seize the chance to own a prime 835m² vacant plot in the prestigious Mount Vernon Residential Estate, nestled in the heart of the Stellenbosch Winelands in Klapmuts. This is your opportunity to design and build your dream home in a serene and breathtaking setting.

Estate Highlights

Surrounded by renowned wine farms, tranquil dams, and rolling vineyards, Mount Vernon offers an unparalleled blend of natural beauty and modern convenience. Residents enjoy breathtaking mountain views and a range of planned lifestyle amenities, including: