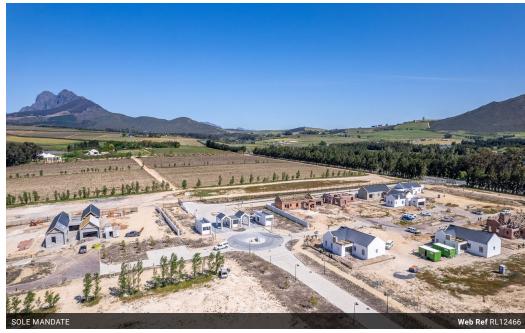

## Prime Dam-Front Stand on Green Belt with Mountain Views in Mount Vernon Estate

Sole Mandate! Seize this rare opportunity to build your dream home on a prime 963m² plot in the sought-after Mount Vernon Estate. Perfectly positioned on the green belt, this stand offers uninterrupted, panoramic views of the majestic Drakenstein Mountains and Simonsberg

## A Rare Gem

Whether you envision a luxurious modern villa or a peaceful retreat, this property offers endless possibilities for elevated living in a breathtaking natural setting.