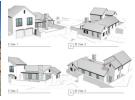

## Final opportunity to own a plot and plan family home!

Nestled adjacent to the village park, the largest remaining own-title plot in Nooitgedacht Village is now available. This exclusive south-facing plot offers a prime location with ample space to build your dream home, featuring a bespoke floor plan ranging between 200 m² and 300 m².

This plot accommodates a generous 3-bedroom, 2-bathroom home, complete with 2 garages and a large balcony that captures the stunning surroundings. The open-plan design seamlessly integrates the kitchen, dining, and lounge areas, flowing out to a covered braai patio-ideal for effortless entertaining. Personalise the floor plan to your preferences and make this your perfect sanctuary within the idyllic estate.

## **Features**

| Pets Allowed | Yes |          |      |            |       |
|--------------|-----|----------|------|------------|-------|
| Interior     |     | Exterior |      | Sizes      |       |
| Bedrooms     | 3   | Garages  | 2    | Floor Size | 200m² |
| Bathrooms    | 2   | Security | Yes  | Land Size  | 387m² |
| Kitchens     | 1   | Pool     | No   |            |       |
| Recep. Rooms | 2   | Views    | True |            |       |
| Furnished    | No  |          |      |            |       |