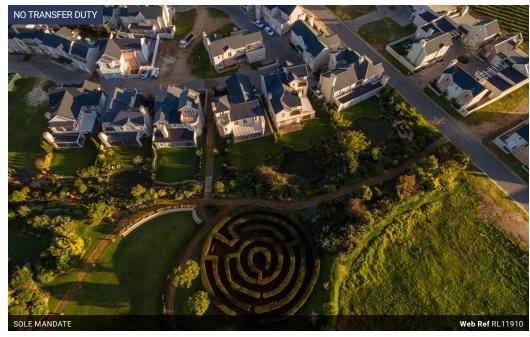

## Final opportunity to own a plot and plan family home!

Nestled adjacent to the village park, the largest remaining own-title plot in Nooitgedacht Village is now available. This exclusive south-facing plot offers a prime location with ample space to build your dream home, featuring a bespoke floor plan ranging between 200 m² and 300 m².

Residents of Nooitgedacht Village enjoy access to exclusive amenities, including:

- 24-hour manned security
- Electrified perimeter fencing