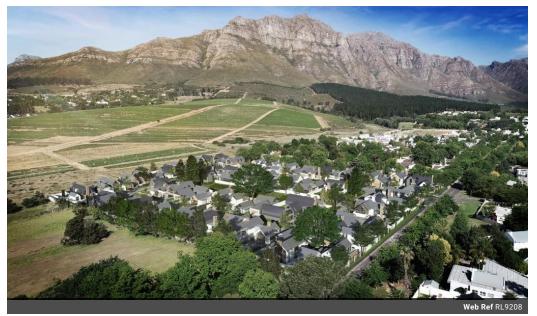

There is 49 erven in this new residential security estate in the heart of Stellenbosch. Ervens vary from 400sqm to 658sqm in size and asking price directly from the developer starting at R3 300 000 (No Transfer Duty)

With Stellenbosch mountain as your backdrop the estate offers 24 hour security, access control, monitored CCTV, electric fence, fibre internet and the erven surrounds a landscaped communal park.

On the doorstep of world-renowned wine farm, top Stellenbosch schools and pristine Stellenbosch and De Zalze golf courses.

Your opportunity to build your dream home.