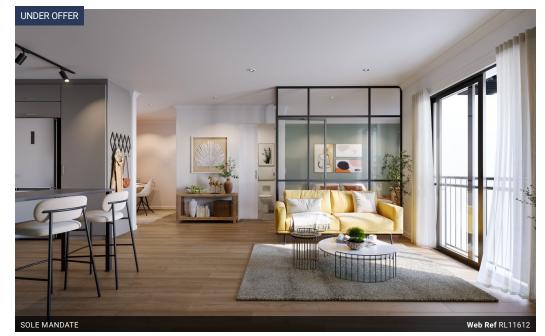

This unit (Unit 8) is modern and stylish, offering 2-bedrooms, with vinyl flooring and quality finishes throughout, including 2 interior mood boards to choose from. The apartments consist of a fully fitted kitchen, bar seating for 2 people, a spacious living area, and the bedrooms including built-in cupboards, space for a desk, and en-suite bathroom for added privacy.

## Features

| Interior     |  |
|--------------|--|
| Bedrooms     |  |
| Bathrooms    |  |
| Kitchens     |  |
| Recep. Rooms |  |

2

2

1

1

No

Exterior Carports / Parkings Security Pool Views

Yes No False Sizes Floor Size

58m<sup>2</sup>

Furnished Extras

24 Hour Access Secure Parking Communal Braai Area Quality Finishes On Campus Location