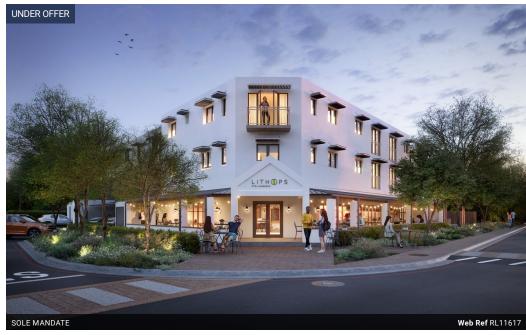

## Upmarket Student Investment

Lithops, a luxury new apartment building to be completed in 2024, is situated on the corner of Banghoek & De Beer Streets, right across the Engineering Faculty of Stellenbosch University.

At Lithops, so centrally located, residents can enjoy Stellenbosch living at its best, with Stellenbosch University campus buildings and the bustling town centre with restaurants, shops and other amenities within a short and safe walking distance.

Estimated completion: December 2024

\*Disclaimer: Images used are to indicate unit...