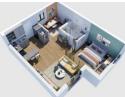

Offering 2-bedrooms, 2 en-suite bathrooms, spacious lounge, fully fitted kitchen and a secure basement parking. Each apartment is fitted with an air-conditioner, as well as a Bosch fridge/freezer.

The building accommodates 2 apartment storeys, ground floor retail and basement parking, all accessible with a lift.

## Features

| Interior     |    | Exterior            |       | Sizes      |      |
|--------------|----|---------------------|-------|------------|------|
| Bedrooms     | 2  | Carports / Parkings | 1     | Floor Size | 70m² |
| Bathrooms    | 2  | Security            | Yes   |            |      |
| Kitchens     | 1  | Pool                | No    |            |      |
| Recep. Rooms | 2  | Views               | False |            |      |
| Furnished    | No |                     |       |            |      |