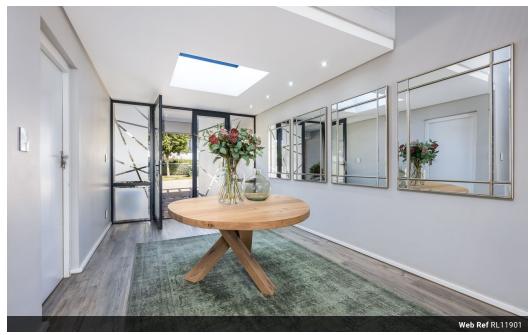

## BEAUTIFUL HOME WITH BREATHTAKING VIEWS

The lovely 5 bedroom house is designed for the family that loves to entertain. The lower level offers 3 living areas that consist of the open-plan lounge and dining room (with fireplace) and an entertainment area with built-in braai. There is a beautiful flow between the areas with Aluminum doors opening up giving you that extra sense of space. This all is complimented by the kitchen with centre island, separate scullery that is designed for the gourmet cook at heart!