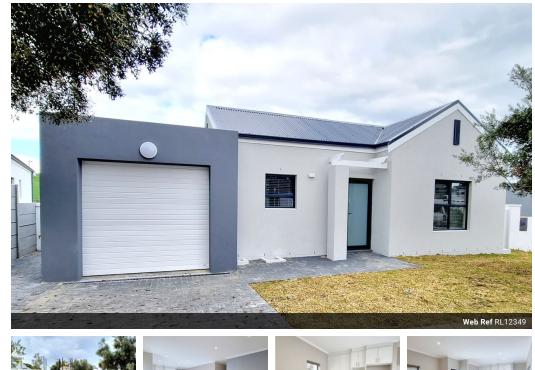

## Embrace nature on your doorstep in Olive Place.

Overlooking the farmlands in Malmesbury and enjoying nature on your doorstep, this newly built house offers 2 spacious bedrooms, full family bathroom, open plan living and kitchen area. The sliding door widens up to the stoep with built-in braai, from where you can indulge in the quiet surroundings. Automated garage - that interleads into house.

Enjoy a quiet living, while working in town. 40 Minutes drive from Cape Town. No Pets.

Available 1 May 2025. Please contact the agent for viewing - Juanita Wiese

## Features

| Interior     |    | Exterior |       |
|--------------|----|----------|-------|
| Bedrooms     | 2  | Garages  | 1     |
| Bathrooms    | 1  | Security | No    |
| Kitchens     | 1  | Pool     | No    |
| Recep. Rooms | 2  | Views    | False |
| Furnished    | No |          |       |