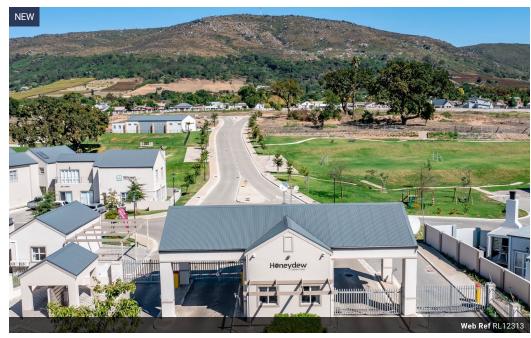

## Brand new modern 2 bedroom lock-up and go apartment in Honeydew

Located in the beautiful Country living Honeydew Estate, this brand new 2 bedroom apartment is up for grabs! Situated on the 1st floor with 1 full bathroom, modern open plan kitchen with granite tops, extractor fan, washing machine point, dining area, lounge with sliding doors which open to an cozy balcony. Undercover parking bay for one motor + 1 x extra.

 $\label{thm:constraints} \mbox{Honeydew is located nearby Optenhorst Shopping Mall, schools and Paarl Medi Clinic.}$ 

Pre paid electricity meter

Water & Mun account for tenant.

Fibre ready with 5meg fibre line for free!

Communal pool with beautiful parks, soccer field, putt-putt course, jungle gyms, outdoor gym equipment.

Clear ITC Record. Double Deposit.

Available: 1. June 2025