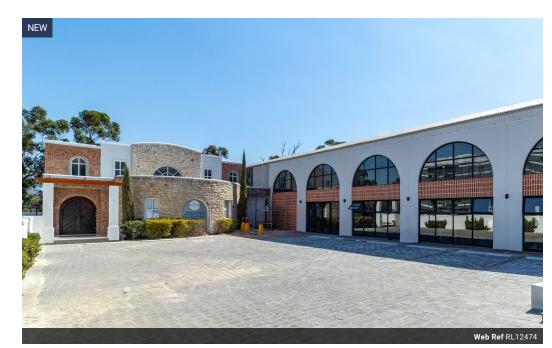

## Elevated Village Living in Nooitgedacht - Unit 306: 2 Bed, 2 Bath Apartment

Features of Unit 306:

- $\bullet \ \, \text{Brand New, Elevated Living: Be the first to occupy this pristine, never-before-lived-in space. The third-floor location offers } \\$ enhanced views and privacy.
- Two Spacious Bedrooms: Retreat to generously proportioned bedrooms, bathed in natural light and designed for relaxation.
- Two Modern Bathrooms: Enjoy the practicality of two well-designed bathrooms, combining modern style with functionality.
- Modern Kitchen: The kitchen features standard, quality finishes, providing a functional space for everyday meal preparation.
  Open-Plan Living: The seamlessly integrated living, dining, and kitchen area creates a bright and inviting ambiance, benefiting from the top-floor position.
- Prime Nooitgedacht Village Location: Immerse yourself in the tranquility of village life, while remaining conveniently close...