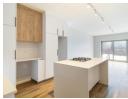

## Elevated Village Living in Nooitgedacht - Unit 306: 2 Bed, 2 Bath Apartment

Features of Unit 306:

- $\bullet \ \, \text{Brand New, Elevated Living: Be the first to occupy this pristine, never-before-lived-in space. The third-floor location offers } \\$ enhanced views and privacy.
- Two Spacious Bedrooms: Retreat to generously proportioned bedrooms, bathed in natural light and designed for relaxation.
- Two Modern Bathrooms: Enjoy the practicality of two well-designed bathrooms, combining modern style with functionality.
- Modern Kitchen: The kitchen features standard, quality finishes, providing a functional space for everyday meal preparation.
  Open-Plan Living: The seamlessly integrated living, dining, and kitchen area creates a bright and inviting ambiance, benefiting from the top-floor position.
- Prime Nooitgedacht Village Location: Immerse yourself in the tranquility of village life, while remaining conveniently close...