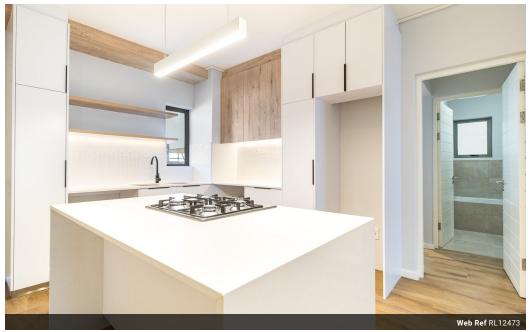

## Elevated Luxury Living in Nooitgedacht Village - Unit 311: 2 Bed, 2 Bath with Upgrades

Be the first to experience the pinnacle of modern living in this brand-new, third-floor, two-bedroom, two-bathroom apartment, Unit 311, within the coveted Nooitgedacht Village. Enjoy breathtaking elevated views and superior comfort, just a 15-minute drive from the heart of Stellenbosch.

Exclusive Features of Unit 311:

2

 Brand New, Elevated Living: Occupy a pristine, never-before-lived-in space on the desirable third floor, offering enhanced privacy and stunning vistas.

Two Spacious Bedrooms: Retreat to generously proportioned bedrooms, bathed in natural light, designed for ultimate relaxation.
Two Modern Bathrooms: Indulge in the luxury of two beautifully designed bathrooms, combining style and practicality.

· Upgraded Kitchen: Enjoy a culinary haven with premium kitchen upgrades, featuring [mention specific upgrades,...