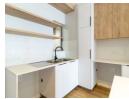

## Elevated Village Living in Nooitgedacht - Unit 306: 2 Bed, 2 Bath Apartment

Features of Unit 306:

- $\bullet \ \, \text{Brand New, Elevated Living: Be the first to occupy this pristine, never-before-lived-in space. The third-floor location offers } \\$ enhanced views and privacy.
- Two Spacious Bedrooms: Retreat to generously proportioned bedrooms, bathed in natural light and designed for relaxation.
- Two Modern Bathrooms: Enjoy the practicality of two well-designed bathrooms, combining modern style with functionality.
- Modern Kitchen: The kitchen features standard, quality finishes, providing a functional space for everyday meal preparation.
  Open-Plan Living: The seamlessly integrated living, dining, and kitchen area creates a bright and inviting ambiance, benefiting from the top-floor position.
- Prime Nooitgedacht Village Location: Immerse yourself in the tranquility of village life, while remaining conveniently close...

## **Features**

| Interior     |    | Exterior            |       | Sizes      |      |
|--------------|----|---------------------|-------|------------|------|
| Bedrooms     | 2  | Carports / Parkings | 1     | Floor Size | 60m² |
| Bathrooms    | 2  | Security            | Yes   |            |      |
| Kitchens     | 1  | Pool                | No    |            |      |
| Recep. Rooms | 2  | Views               | False |            |      |
| Furnished    | No |                     |       |            |      |