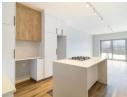

## Elevated Village Living in Nooitgedacht - Unit 306: 2 Bed, 2 Bath Apartment

Features of Unit 306:

- $\bullet \ \, \text{Brand New, Elevated Living: Be the first to occupy this pristine, never-before-lived-in space. The third-floor location offers } \\$ enhanced views and privacy.
- Two Spacious Bedrooms: Retreat to generously proportioned bedrooms, bathed in natural light and designed for relaxation.
- Two Modern Bathrooms: Enjoy the practicality of two well-designed bathrooms, combining modern style with functionality.
- Modern Kitchen: The kitchen features standard, quality finishes, providing a functional space for everyday meal preparation.
  Open-Plan Living: The seamlessly integrated living, dining, and kitchen area creates a bright and inviting ambiance, benefiting from the top-floor position.
- Prime Nooitgedacht Village Location: Immerse yourself in the tranquility of village life, while remaining conveniently close...

## **Features**

| Interior     |    | Exterior            |       | Sizes      |      |
|--------------|----|---------------------|-------|------------|------|
| Bedrooms     | 2  | Carports / Parkings | 1     | Floor Size | 60m² |
| Bathrooms    | 2  | Security            | Yes   |            |      |
| Kitchens     | 1  | Pool                | No    |            |      |
| Recep. Rooms | 2  | Views               | False |            |      |
| Furnished    | No |                     |       |            |      |