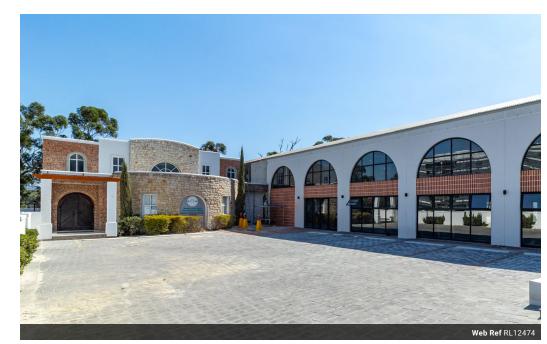

## Elevated Village Living in Nooitgedacht - Unit 306: 2 Bed, 2 Bath Apartment

Features of Unit 306:

- $\bullet \ \, \text{Brand New, Elevated Living: Be the first to occupy this pristine, never-before-lived-in space. The third-floor location offers } \\$ enhanced views and privacy.
- Two Spacious Bedrooms: Retreat to generously proportioned bedrooms, bathed in natural light and designed for relaxation.
- Two Modern Bathrooms: Enjoy the practicality of two well-designed bathrooms, combining modern style with functionality.
- Modern Kitchen: The kitchen features standard, quality finishes, providing a functional space for everyday meal preparation.
  Open-Plan Living: The seamlessly integrated living, dining, and kitchen area creates a bright and inviting ambiance, benefiting from the top-floor position.
- Prime Nooitgedacht Village Location: Immerse yourself in the tranquility of village life, while remaining conveniently close...