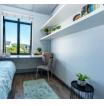

Each bachelor apartment features modern finishes, a private bathroom, and a well-equipped kitchenette with a microwave and bar fridge. The seamless integration of wall-to-wall bookshelves and a wardrobe provides both ample storage and a stylish aesthetic. A spacious 2.5m worktop with a...