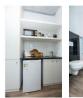

Each bachelor apartment features modern finishes, a private bathroom, and a well-equipped kitchenette with a microwave and bar fridge. The seamless integration of wall-to-wall bookshelves and a wardrobe provides both ample storage and a stylish aesthetic. A spacious 2.5m worktop with a...