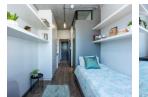

Each bachelor apartment features modern finishes, a private bathroom, and a well-equipped kitchenette with a microwave and bar fridge. The seamless integration of wall-to-wall bookshelves and a wardrobe provides both ample storage and a stylish aesthetic. A spacious 2.5m worktop with a...